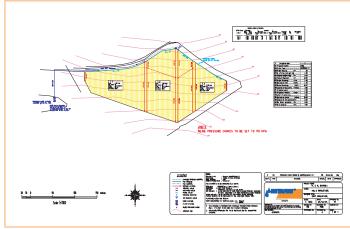

## **Netafim Design Department Process**

The design process initially involves a consultation between the Netafim Sales representative, Netafim dealer and customer to gather information and prepare a design brief. This information is converted into an irrigation design and drafted in AutoCad to a high standard. The design is submitted to the dealer and customer for approval and adjusted as required. This process ensures that the design is completely tailored to the customer's specific requirements.