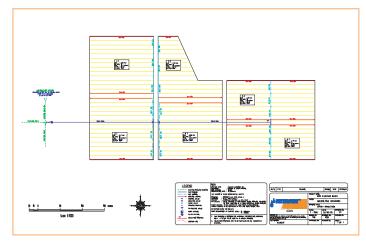

## **Netafim Design Department Process**

The design process initially involves a consultation between the Netafim Sales representative, Netafim dealer and customer to gather information and prepare a design brief. This information is converted into an irrigation design and drafted in AutoCad to a high standard. The design is submitted to the dealer and customer for approval and adjusted as required. This process ensures that the design is completely tailored to the customer's specific requirements.